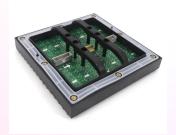

## 2.Specification

| Item                         | Parameter                   |
|------------------------------|-----------------------------|
| Pixel Size and Configuration | P10mm RGB DIP346            |
| LED Module Size              | 160*160mm                   |
| Resolution                   | 10000dots per s.qm          |
| Scan Way                     | 1/4S                        |
| LED Module Current           | Constat Current             |
| LED Module Resolution        | 16*16dots                   |
| Waterproof                   | IP65                        |
| Grey Grade                   | 16384 Levels for Each Color |
| White Balance                | Around 6800cd per s.qm      |
| View Angle(H/V)              | 110/50 Degree               |
| Refresh Rate                 | 1920 Hz                     |
| Power Consumption(Avg./Max.) | 250w / 800w per s.qm        |
| MTBF/Lfespan                 | 100000hrs                   |

#### 3.Features

- Separate driving board ensures good heat dissipation.
- New developed mold for plastic covers, hence, smaller modules gap and better screen flatness.
- Reasonable PCB design makes the module reliable and steady.
- High-performance waterproof and dustproof capabilities above IP65.
- Exact control technology of brightness ratio of read, green and blue basic colors makes perfect white balance performance.