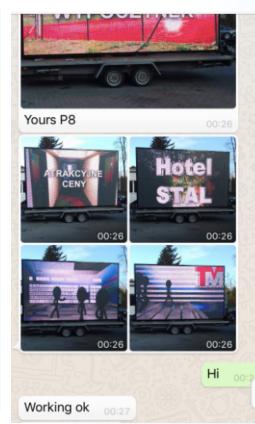

| White Balance                | Around 6800cd per s.qm      |
| View Angle(H/V)              | 110/50 Degree               |
| Refresh Rate                 | 1920 Hz                     |
| Power Consumption(Avg./Max.) | 250w / 800w per s.qm        |
| MTBF/Lfespan                 | 100000hrs                   |

#### 3.Features

- Separate driving board ensures good heat dissipation.
- New developed mold for plastic covers, hence, smaller modules gap and better screen flatness.
- Reasonable PCB design makes the module reliable and steady.
- High-performance waterproof and dustproof capabilities above IP65.
- Exact control technology of brightness ratio of read, green and blue basic colors makes perfect white balance performance.

#### 4.Projects











#### 5. Clients Feedback







Our aim is elevate your business with stable LED display!

### Our Quality is your Savings!

# THANKYOU



Sales Engineer: Sky(with 8 Years Experience in LED Field)

Mob.:008613691650713(Whatsapp/Wechat)

Email:sky@flinkytech.com

Web.:www.flinkytech.com