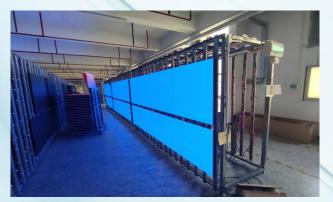

## 5.LED Display for Aging Test

The aging test includes white balance aging(2 days) and video aging(1 day), totally 72hrs before packaging.

#### **Process:**

- 1. Check the LED module whether install correct totally.
- 2. Check whether there is a short circuit or nto.
- 3. Check whether the LED module is flat and neat.
- 4. Check whether the appearance is intact or not.
- 5.Use teh online LED control system to light up.