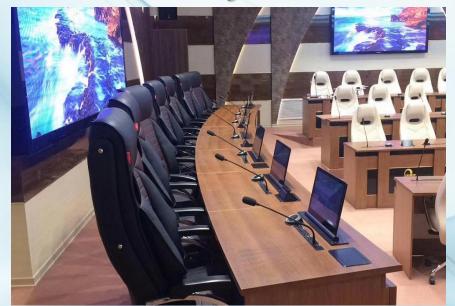

| 100000hrs                            |
| View Angle               | Horizental +/-140°, Vertical +/-140° |
| Control System           | Nova/Linsn/Colorlight                |
| Maitenance               | Front and Back Access                |
| Display Color            | 16.7M                                |





## 4. Workshop





## 5.LED Display for Aging Test









The aging test includes white balance aging(2 days) and video aging(1 day), totally 72hrs before packaging.

#### **Process:**

- 1. Check the LED module whether install correct totally.
- 2. Check whether there is a short circuit or nto.
- 3. Check whether the LED module is flat and neat.
- 4. Check whether the appearance is intact or not.
- 5.Use teh online LED control system to light up.

## 6.LED Project











Our Quality is your Savings!

# THANKS





Contact Person:Sky Mob.:008613147082198 sky@flinkytech.com www.flinkytech.com