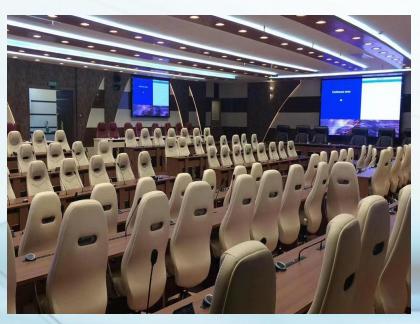

| 100000hrs                            |
| View Angle               | Horizental +/-140°, Vertical +/-140° |
| Control System           | Nova/Linsn/Colorlight                |
| Maitenance               | Front and Back Access                |
| Display Color            | 16.7M                                |





## 4. Workshop





## 5.LED Display for Aging Test









The aging test includes white balance aging(2 days) and video aging(1 day), totally 72hrs before packaging.

#### **Process:**

- 1. Check the LED module whether install correct totally.
- 2. Check whether there is a short circuit or nto.
- 3. Check whether the LED module is flat and neat.
- 4. Check whether the appearance is intact or not.
- 5.Use teh online LED control system to light up.

## 6.LED Project











Our Quality is your Savings!

# THANKS





Contact Person:Sky Mob.:008613147082198 sky@flinkytech.com www.flinkytech.com