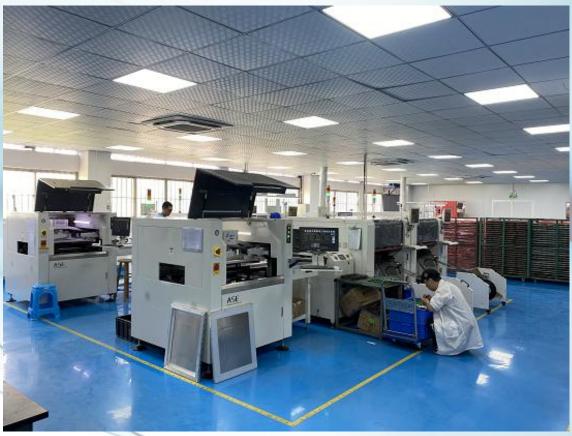

ant Current                |
| LED Module Size          | 320*160mm                            |
| LED Module Resolution    | 128*64dots                           |
| Refresh Rate             | 3840Hz                               |
| Brightness               | 600~900cd per s.qm Adjustable        |
| LED Module Current(Max.) | 6A                                   |
| Power Consumption        | Max.:600w/s.qm Avg.:300w/s.qm        |
| Lifespan                 | 100000hrs                            |
| View Angle               | Horizental +/-140°, Vertical +/-140° |
| Control System           | Nova/Linsn/Colorlight                |
| Maitenance               | Front and Back Access                |
| Display Color            | 16.7M                                |





## 4. Workshop





## 5.LED Display for Aging Test









The aging test includes white balance aging(2 days) and video aging(1 day), totally 72hrs before packaging.

#### **Process:**

- 1. Check the LED module whether install correct totally.
- 2. Check whether there is a short circuit or nto.
- 3. Check whether the LED module is flat and neat.
- 4. Check whether the appearance is intact or not.
- 5.Use teh online LED control system to light up.

## 6.LED Project











Our Quality is your Savings!

# THANKS





Contact Person:Sky Mob.:008613147082198 sky@flinkytech.com www.flinkytech.com