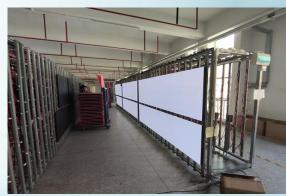

Size          | 320*160mm                            |
| LED Module Resolution    | 128*64dots                           |
| Refresh Rate             | 3840Hz                               |
| Brightness               | 600~900cd per s.qm Adjustable        |
| LED Module Current(Max.) | 6A                                   |
| Power Consumption        | Max.:600w/s.qm Avg.:300w/s.qm        |
| Lifespan                 | 100000hrs                            |
| View Angle               | Horizental +/-140°, Vertical +/-140° |
| Control System           | Nova/Linsn/Colorlight                |
| Maitenance               | Front and Back Access                |
| Display Color            | 16.7M                                |





## 4. Workshop





## 5.LED Display for Aging Test









The aging test includes white balance aging(2 days) and video aging(1 day), totally 72hrs before packaging.

#### **Process:**

- 1. Check the LED module whether install correct totally.
- 2. Check whether there is a short circuit or nto.
- 3. Check whether the LED module is flat and neat.
- 4. Check whether the appearance is intact or not.
- 5.Use teh online LED control system to light up.

## 6.LED Project











Our Quality is your Savings!

# THANKS





Contact Person:Sky Mob.:008613147082198 sky@flinkytech.com www.flinkytech.com