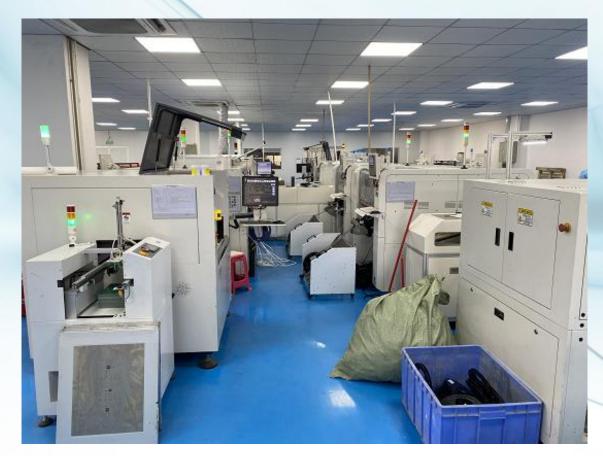

stant Current                |
| LED Module Size          | 320*160mm                            |
| LED Module Resolution    | 128*64dots                           |
| Refresh Rate             | 3840Hz                               |
| Brightness               | 600~900cd per s.qm Adjustable        |
| LED Module Current(Max.) | 6A                                   |
| Power Consumption        | Max.:600w/s.qm Avg.:300w/s.qm        |
| Lifespan                 | 100000hrs                            |
| View Angle               | Horizental +/-140°, Vertical +/-140° |
| Control System           | Nova/Linsn/Colorlight                |
| Maitenance               | Front and Back Access                |
| Display Color            | 16.7M                                |





## 4. Workshop





## 5.LED Display for Aging Test









The aging test includes white balance aging(2 days) and video aging(1 day), totally 72hrs before packaging.

#### **Process:**

- 1. Check the LED module whether install correct totally.
- 2. Check whether there is a short circuit or nto.
- 3. Check whether the LED module is flat and neat.
- 4. Check whether the appearance is intact or not.
- 5.Use teh online LED control system to light up.

## 6.LED Project











Our Quality is your Savings!

# THANKS





Contact Person:Sky Mob.:008613147082198 sky@flinkytech.com www.flinkytech.com