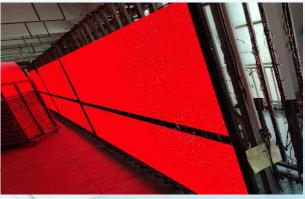

## 5.LED Display for Aging Test

The aging test includes white balance aging(2 days) and video aging(1 day), totally 72hrs before packaging.

#### **Process:**

- 1. Check the LED module whether install correct totally.
- 2. Check whether there is a short circuit or nto.
- 3. Check whether the LED module is flat and neat.
- 4. Check whether the appearance is intact or not.
- 5.Use teh online LED control system to light up.