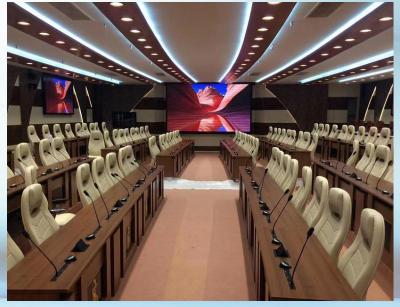

| 100000hrs                            |
| View Angle               | Horizental +/-140°, Vertical +/-140° |
| Control System           | Nova/Linsn/Colorlight                |
| Maitenance               | Front and Back Access                |
| Display Color            | 16.7M                                |





## 4. Workshop





## 5.LED Display for Aging Test









The aging test includes white balance aging(2 days) and video aging(1 day), totally 72hrs before packaging.

#### **Process:**

- 1. Check the LED module whether install correct totally.
- 2. Check whether there is a short circuit or nto.
- 3. Check whether the LED module is flat and neat.
- 4. Check whether the appearance is intact or not.
- 5.Use teh online LED control system to light up.

## 6.LED Project











Our Quality is your Savings!

# THANKS





Contact Person:Sky Mob.:008613147082198 sky@flinkytech.com www.flinkytech.com