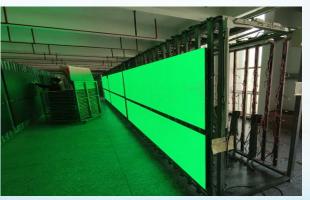

## 5.LED Display for Aging Test

The aging test includes white balance aging(2 days) and video aging(1 day), totally 72hrs before packaging.

#### **Process:**

- 1. Check the LED module whether install correct totally.
- 2. Check whether there is a short circuit or nto.
- 3. Check whether the LED module is flat and neat.
- 4. Check whether the appearance is intact or not.
- 5.Use teh online LED control system to light up.