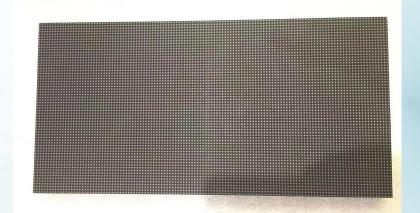

## 2.Specification

| Item                     | Parameter                            |
|--------------------------|--------------------------------------|
| Pixel Size               | 2.5mm                                |
| LED Lamp                 | RGB SMD1515                          |
| Scan Way                 | 1/32,Constant Current                |
| LED Module Size          | 320*160mm                            |
| LED Module Resolution    | 128*64dots                           |
| Refresh Rate             | 3840Hz                               |
| Brightness               | 600~900cd per s.qm Adjustable        |
| LED Module Current(Max.) | 6A                                   |
| Power Consumption        | Max.:600w/s.qm Avg.:300w/s.qm        |
| Lifespan                 | 100000hrs                            |
| View Angle               | Horizental +/-140°, Vertical +/-140° |
| Control System           | Nova/Linsn/Colorlight                |
| Maitenance               | Front and Back Access                |
| Display Color            | 16.7M                                |